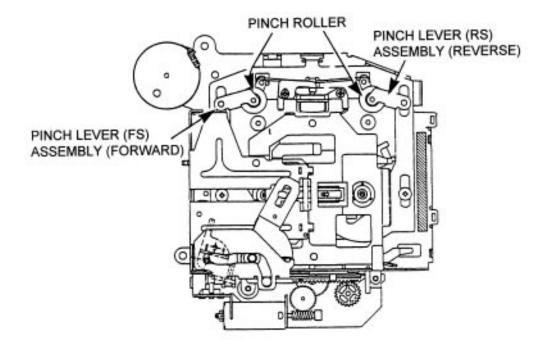

Subject: No Tape Play In Reverse. Date: April 4, 1996

Symptom:

(62) Shortly after reversing the tape, the mechanism returns to forward play. This

problem may be caused by both pinch lever assemblies simultaneously engaging the

tape and both capstans.

**Solution:** Replace the forward and reverse pinch lever assemblies as shown below:

| REF | FORMER                   |              | NEW                       |              |
|-----|--------------------------|--------------|---------------------------|--------------|
|     | DESCRIPTION              | PART NUMBER  | DESCRIPTION               | PART NUMBER  |
| 111 | PINCH LEVER<br>(F) ASSY. | X-3368-266-1 | PINCH LEVER<br>(FS) ASSY. | X-3372-000-1 |
| 112 | PINCH LEVER<br>(R) ASSY. | X-3368-267-1 | PINCH LEVER<br>(RS) ASSY. | X-3372-001-1 |